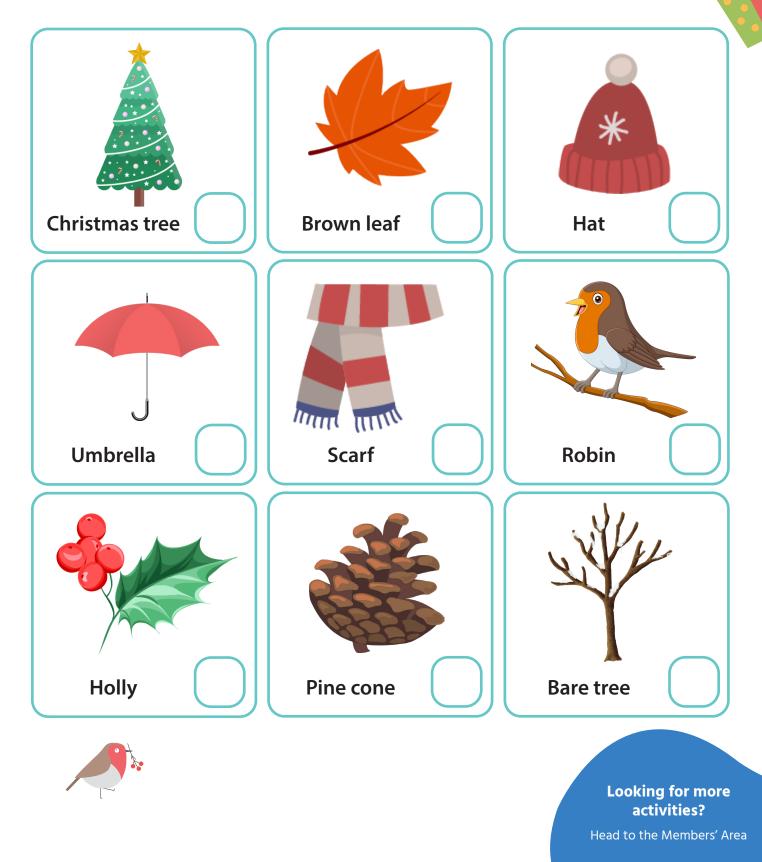

#### Winter Walk Scavenger Hunt

How many of the items below can you spot on your winter walk?