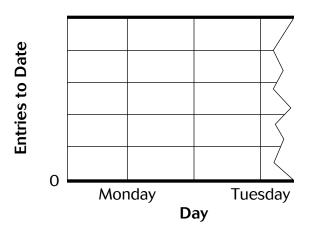

- **1.** How many Space Hero games had been sold by the end of 1998?
- **2.** In which year were the most Space Hero games sold?
- **3.** In which year were 500 Space Hero games sold?

**4.** Use the data given below. Draw a scale on the line graph. Use intervals of 2, 10, 25, 50, or 100. Use dots and a line to show data for Monday and Tuesday.

| Cumulative Entries in Inventions<br>Contest to Date |                 |
|-----------------------------------------------------|-----------------|
| Day                                                 | Entries to Date |
| Monday                                              | 4               |
| Tuesday                                             | 7               |
| Wednesday                                           | 10              |
| Thursday                                            | 11              |