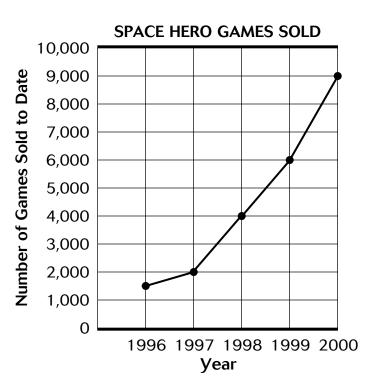

## **Reading and Making Line Graphs**

The manager of Video Madness made a graph of the number of Space Hero video games the store sold over the five years shown on the graph to the right.

Use the graph for Exercises 1-3 and 5.

- **1.** How many Space Hero games had been sold by the end of 1998?
- **2.** In which year were the most Space Hero games sold?
- **3.** In which year were 500 Space Hero games sold?

**4.** Use the data given below. Draw a scale on the line graph. Use intervals of 2, 10, 25, 50, or 100. Use dots and a line to show data for Monday and Tuesday.

**Test Prep** Circle the correct letter for the answer.

**5.** Use the graph at the top of the page. How many Space Hero games had been sold by the end of 1999?

**A** 8,000 **B** 6,000 **C** 9,000 **D** 7,000